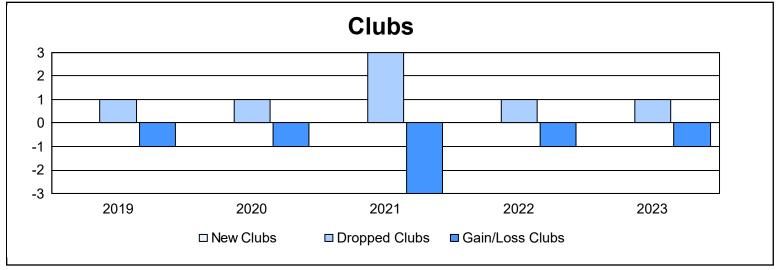

District 334 D

As of June 2023 Cumulative

| Year      | New<br>Clubs | Dropped<br>Clubs | Gain/<br>Loss<br>Clubs | New<br>Members | Charter<br>Members | Reinstate<br>Members | Transfer<br>Members | Total<br>Member<br>Added | Total<br>Members<br>Dropped | Gain/<br>Loss<br>Members |
|-----------|--------------|------------------|------------------------|----------------|--------------------|----------------------|---------------------|--------------------------|-----------------------------|--------------------------|
| 2018-2019 | 0            | 1                | -1                     | 226            | 0                  | 3                    | 1                   | 230                      | 588                         | -358                     |
| 2019-2020 | 0            | 1                | -1                     | 302            | 0                  | 6                    | 6                   | 314                      | 555                         | -241                     |
| 2020-2021 | 0            | 3                | -3                     | 226            | 0                  | 5                    | 2                   | 233                      | 509                         | -276                     |
| 2021-2022 | 0            | 1                | -1                     | 212            | 0                  | 0                    | 3                   | 215                      | 405                         | -190                     |
| 2022-2023 | 0            | 1                | -1                     | 265            | 0                  | 6                    | 3                   | 274                      | 420                         | -146                     |
| Average   | 0            | 1                | -1                     | 246            | 0                  | 4                    | 3                   | 253                      | 495                         | -242                     |