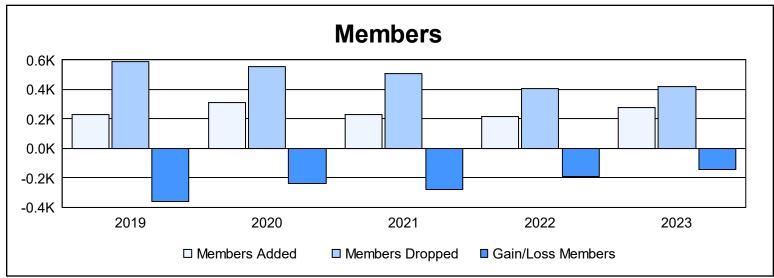

District 334 D

As of June 2023 Cumulative

| Year      | New<br>Clubs | Dropped<br>Clubs | Gain/<br>Loss<br>Clubs | New<br>Members | Charter<br>Members | Reinstate<br>Members | Transfer<br>Members | Total<br>Member<br>Added | Total<br>Members<br>Dropped | Gain/<br>Loss<br>Members |
|-----------|--------------|------------------|------------------------|----------------|--------------------|----------------------|---------------------|--------------------------|-----------------------------|--------------------------|
| 2018-2019 | 0            | 1                | -1                     | 226            | 0                  | 3                    | 1                   | 230                      | 588                         | -358                     |
| 2019-2020 | 0            | 1                | -1                     | 302            | 0                  | 6                    | 6                   | 314                      | 555                         | -241                     |
| 2020-2021 | 0            | 3                | -3                     | 226            | 0                  | 5                    | 2                   | 233                      | 509                         | -276                     |
| 2021-2022 | 0            | 1                | -1                     | 212            | 0                  | 0                    | 3                   | 215                      | 405                         | -190                     |
| 2022-2023 | 0            | 1                | -1                     | 265            | 0                  | 6                    | 3                   | 274                      | 420                         | -146                     |
| Average   | 0            | 1                | -1                     | 246            | 0                  | 4                    | 3                   | 253                      | 495                         | -242                     |